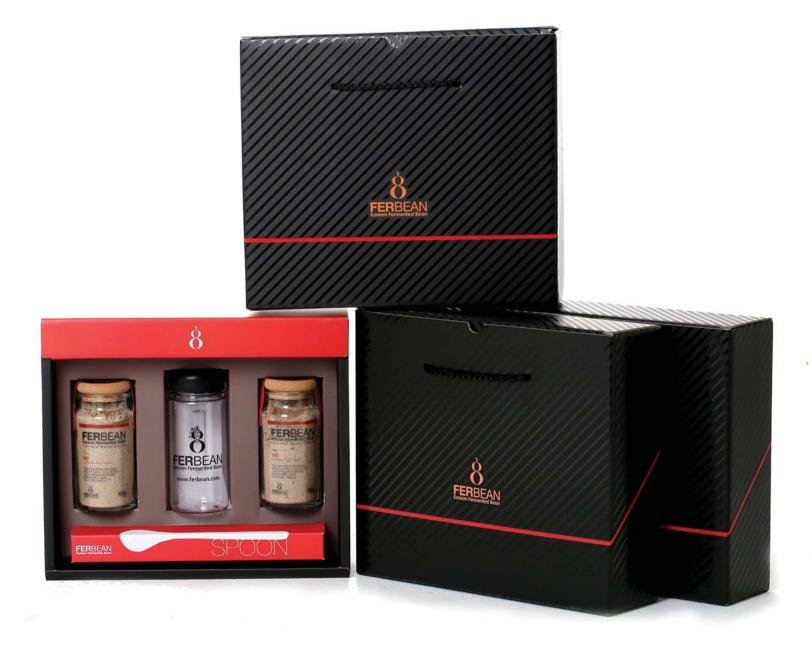

퍼빈 세트박스 패키지

퍼빈

프리미엄 청국장 가루 퍼빈의 20g 포장용 파우치와 브랜드 고급화를위한 선물세트 패키지 디자인.

PRINT.

포스터,리플렛,카다로그,브로슈어 전반적인 인쇄디자인을 다루고 있습니다. 다년간 축적된 노하우로 기업과 브랜드에 맞는 최적의 품질을 제안합니다.

LK PLANET Co., LTD. TEL | 02 532 5859 FAX | 02 6008 2260 URL | www.lkplanet.com Email | lkplanet@naver.com